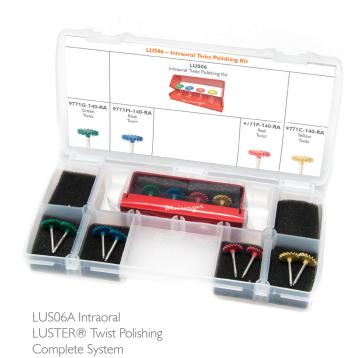

| Kit No. / Description                                         | Complete<br>System Item<br>No. | Refill Only<br>Item No.<br>(kit not included) |
|---------------------------------------------------------------|--------------------------------|-----------------------------------------------|
| JK03<br>LUSTER® CAD/CAM Extraoral Kit                         | JK03A                          | JK03AR                                        |
| <b>LUS05</b> Extraoral LUSTER® Twist Polishing Kit            | LUS05A                         | LUS05AR                                       |
| LUS06 Intraoral LUSTER® Twist Polishing Kit                   | LUS06A                         | LUS06AR                                       |
| LUS56 Intraoral & Extraoral Twist Polisher Kit for Composites | LUS56A                         | LUS56AR                                       |
| SC01 The cerecdoctors.com Finishing Kit                       | SC01A                          | SC01AR                                        |
| SC02 The cerecdoctors.com Prep Kit                            | SC02A                          | SC02AR                                        |