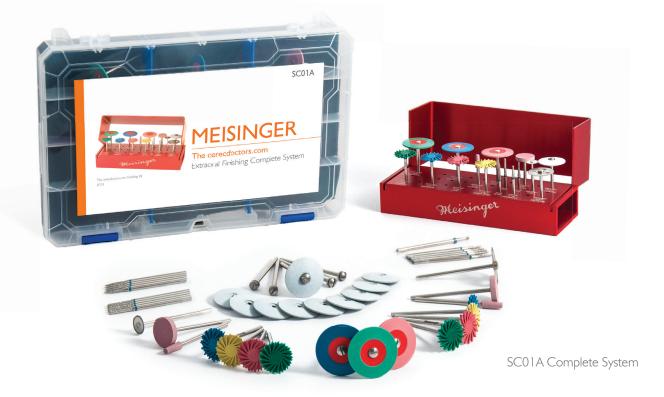

| Kit No. / Description                                         | Complete<br>System Item<br>No. | Refill Only<br>Item No.<br>(kit not included) |
|---------------------------------------------------------------|--------------------------------|-----------------------------------------------|
| JK03<br>LUSTER® CAD/CAM Extraoral Kit                         | JK03A                          | JK03AR                                        |
| <b>LUS05</b> Extraoral LUSTER® Twist Polishing Kit            | LUS05A                         | LUS05AR                                       |
| LUS06 Intraoral LUSTER® Twist Polishing Kit                   | LUS06A                         | LUS06AR                                       |
| LUS56 Intraoral & Extraoral Twist Polisher Kit for Composites | LUS56A                         | LUS56AR                                       |
| SC01 The cerecdoctors.com Finishing Kit                       | SC01A                          | SC01AR                                        |
| SC02 The cerecdoctors.com Prep Kit                            | SC02A                          | SC02AR                                        |