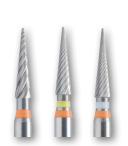

Meisinger's new Twist Finishers will produce a smoother restoration than ever thought possible in the past. Our new "Twist" innovative design, allows the bur to smooth composite leaving behind fewer surface striations than traditional straight fluted composite finishing burs.