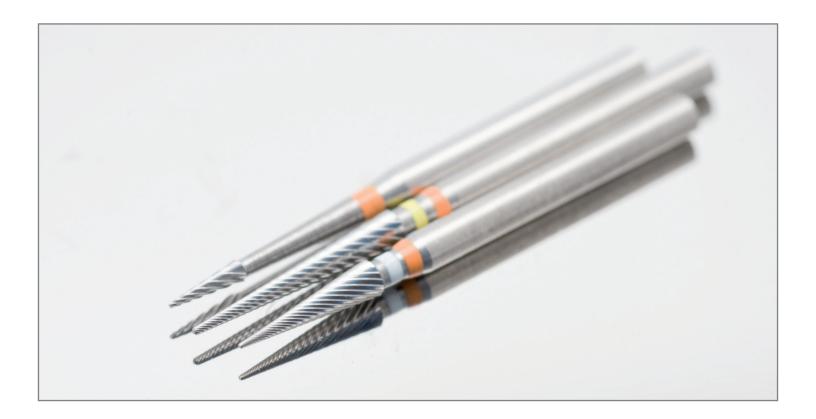

Meisinger's new Twist Finishers will produce a smoother restoration than ever thought possible in the past. Our new "Twist" innovative design, allows the bur to smooth composite leaving behind fewer surface striations than traditional straight fluted composite finishing burs.