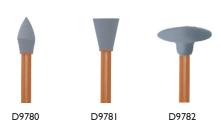

- Disposable
- Single Step diamond impregnated composite polisher
- Leaves a brilliant shine on ALL composites
- Economical

Meisinger's newest innovation, **Elevation**<sup>®</sup> disposable composite polishers, were designed to achieve a high shine luster on hybrid composites, microfilled composite restoratives, and high density restorative material in one single step. These new diamond impregnated, single-use polishers can bring virtually any restorative material to a shine resembling that of natural tooth enamel. When used in conjunction with our new Twist finishers, you can create a natural looking restoration that will have your patients leaving extremely satisfied.