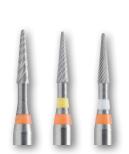

Meisinger's new Twist Finishers will produce a smoother restoration than ever thought possible in the past. Our new "Twist" innovative design, allows the bur to smooth composite leaving behind fewer surface striations than traditional straight fluted composite finishing burs.