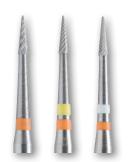

Meisinger's new Twist Finishers will produce a smoother restoration than ever thought possible in the past. Our new "Twist" innovative design, allows the bur to smooth composite leaving behind fewer surface striations than traditional straight fluted composite finishing burs.