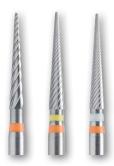

Meisinger's new Twist Finishers will produce a smoother restoration than ever thought possible in the past. Our new "Twist" innovative design, allows the bur to smooth composite leaving behind fewer surface striations than traditional straight fluted composite finishing burs.