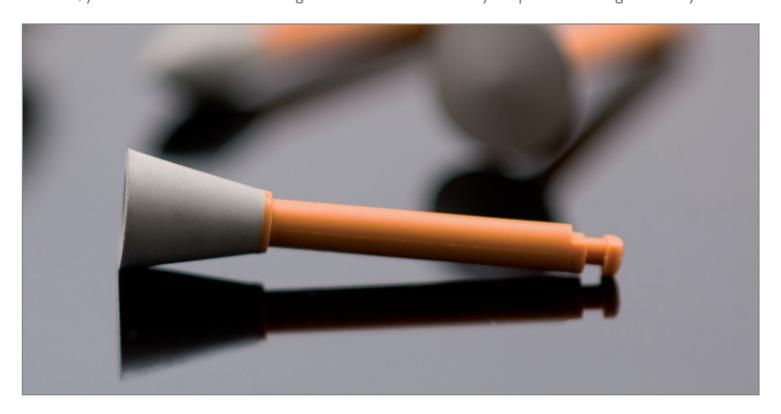

- Disposable
- Single Step diamond impregnated composite polisher
- Leaves a brilliant shine on ALL composites
- Economical

Meisinger's newest innovation, **Elevation**<sup>®</sup> disposable composite polishers, were designed to achieve a high shine luster on hybrid composites, microfilled composite restoratives, and high density restorative material in one single step. These new diamond impregnated, single-use polishers can bring virtually any restorative material to a shine resembling that of natural tooth enamel. When used in conjunction with our new Twist finishers, you can create a natural looking restoration that will have your patients leaving extremely satisfied.