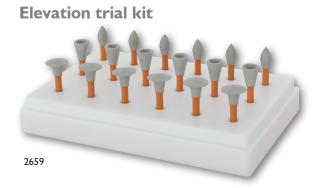

- Disposable
- Single Step diamond impregnated composite polisher
- Leaves a brilliant shine on ALL composites
- Economical

Meisinger's newest innovation, **Elevation**<sup>®</sup> disposable composite polishers, were designed to achieve a high shine luster on hybrid composites, microfilled composite restoratives, and high density restorative material in one single step. These new diamond impregnated, single-use polishers can bring virtually any restorative material to a shine resembling that of natural tooth enamel. When used in conjunction with our new Twist finishers, you can create a natural looking restoration that will have your patients leaving extremely satisfied.